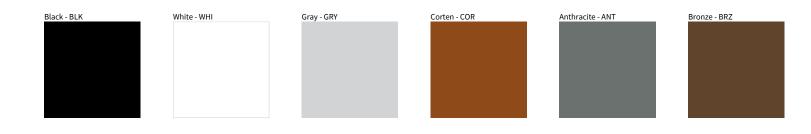

## MOON POST COLOR FINISH CHART

| PROJECT  |  |
|----------|--|
| ТҮРЕ     |  |
| NOTES    |  |
| QUANTITY |  |
| DATE     |  |

Digital: Not all screens are calibrated the same, and therefore, colors will appear differently between screens.